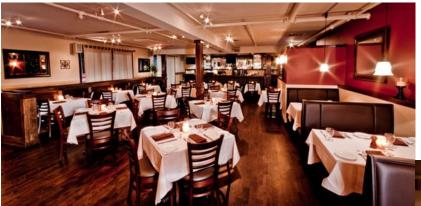

## **Busy North Shore Restaurant**

Main Road Frontage - Great Access - Parking Area

Main Dining - 90 Seats
Alcove Dining - 18 Seats
Party Room - 40 Seats
Patio Dining - 40 Seats
Bar - 12 Seats
Sales Over \$35,000/week